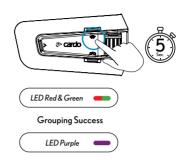

|
| 11  |
| 12  |
|     |
|     |
| 13  |
| 13  |
| 14  |
| 15  |
| 16  |
| 17  |
| 18  |
|     |

18

19

Reboot / Factory Reset ....

Voice Commands - Always On!







#### **Getting Started**





- (5) Auto On / Off
  - Auto ON once unit detects movement.
  - Auto OFF after a few seconds of no movement.
  - Recommended: manual turn off for storing or shipping.

## Phone Pairing





## Cardo Connect App



Download





Register and Activate





Choose Language



Update Software



#### General







Mute / Unmute Microphone



( Voice Assistant





Google Assistant





## Set Presets











#### Radio





Previous Preset



>>>> Start Scan



Stop Scan



#### Music









Next







#### Switch Source





#### Phone Call











End Call







#### DMC Intercom







Mute / Unmute Group





Share Call



## Switch Source



DMC to Bluetooth®



Bluetooth® to DMC



## ADVANCED FEATURES | Crash Detection







Cancel Crash Alert







## ADVANCED FEATURES | Phone Call



🚖 Set Speed Dial









Call Speed Dial



## ADVANCED FEATURES | Music Sharing



## ⟨Ĉ̂⟩ Set Sharing Partner











#### Start / Stop Sharing



## ADVANCED FEATURES | DMC Intercom



#### Set Private Chat Partner











#### Start / Stop Private Chat







#### Add Bluetooth passenger











#### Start/Stop Passenger Intercom





## ADVANCED FEATURES | GPS Pairing





Step 2



Step 3



## ADVANCED FEATURES | Bike Pairing





## (2) Step 2



## **3** Step 3



## ADVANCED FEATURES | Universal Bluetooth intercom



#### Bluetooth Intercom Pairing









St