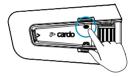

#### **Getting Started**

- (5) Auto On / Off
  - Auto ON once unit detects movement.
  - Auto OFF after a few seconds of no movement.
  - Recommended: manual turn off for storing or shipping.