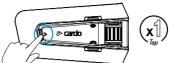

#### **Getting Started**

- (5) Auto On / Off
  - Auto ON once unit detects movement.
  - Auto OFF after a few seconds of no movement.
  - Recommended: manual turn off for storing or shipping.