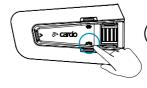

#### **Getting Started**

- (5) Auto On / Off
  - Auto ON once unit detects movement.
  - Auto OFF after a few seconds of no movement.
  - Recommended: manual turn off for storing or shipping.