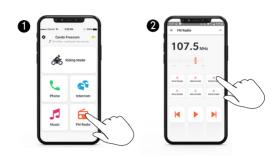

## Cardo Connect App

Download

Register and Activate

Choose Language

Update Software