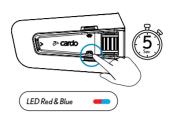

#### Radio





Previous Preset



>>>> Start Scan



Stop Scan



#### Music









Next







#### Switch Source





#### Phone Call











End Call







#### DMC Intercom







Mute / Unmute Group





Share Call



## Switch Source



DMC to Bluetooth®



Bluetooth® to DMC



## ADVANCED FEATURES | Crash Detection







Cancel Crash Alert







## ADVANCED FEATURES | Phone Call



🚖 Set Speed Dial









Call Speed Dial



## ADVANCED FEATURES | Music Sharing



## ⟨Ĉ̂⟩ Set Sharing Partner











#### Start / Stop Sharing



## ADVANCED FEATURES | DMC Intercom



#### Set Private Chat Partner











#### Start / Stop Private Chat







#### Add Bluetooth passenger











#### Start/Stop Passenger Intercom





## ADVANCED FEATURES | GPS Pairing





Step 2



Step 3



## ADVANCED FEATURES | Bike Pairing





## (2) Step 2



## **3** Step 3



## ADVANCED FEATURES | Universal Bluetooth intercom



#### Bluetooth Intercom Pairing









Start / Stop Intercom





## ADVANCED FEATURES | Reboot



## ADVANCED FEATURES | Factory Reset





- Answer
- Ignore
- "Hey Cardo, end call"
- "Hey Cardo, speed dial"
- "Hey Cardo, redial number"



- "Hey Cardo, music on"
- "Hey Cardo, music off"
- "Hey Cardo, next track""Hey Cardo, previous track"
- "Hey Cardo, share music"



- "Hev Cardo, radio on"
- "Hev Cardo, radio off"
- "Hev Cardo, next station"
- "Hev Cardo, previous station"



#### For Bluetooth intercom only

- "Hey Cardo, call intercom"
- "Hev Cardo, end intercom"



- "Hey Siri"
- "OK Google"



- "Hey Cardo, volume up"
- "Hey Car