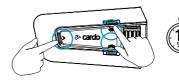

o DMC



## ADVANCED FEATURES | Crash Detection







Cancel Crash Alert







## ADVANCED FEATURES | Phone Call



🚖 Set Speed Dial









Call Speed Dial



## ADVANCED FEATURES | Music Sharing



## ⟨Ĉ̂⟩ Set Sharing Partner











#### Start / Stop Sharing



## ADVANCED FEATURES | DMC Intercom



#### Set Private Chat Partner











#### Start / Stop Private Chat







#### Add Bluetooth passenger











#### Start/Stop Passenger Intercom





## ADVANCED FEATURES | GPS Pairing





Step 2



Step 3



## ADVANCED FEATURES | Bike Pairing





## (2) Step 2



## **3** Step 3



## ADVANCED FEATURES | Universal Bluetooth intercom



#### Bluetooth Intercom Pairing









Start / Stop Intercom





## ADVANCED FEATURES | Reboot



## ADVANCED FEATURES | Factory Reset





- Answer
- Ignore
- "Hey Cardo, end call"
- "Hey Cardo, speed dial"
- "Hey Cardo, redial number"



- "Hey Cardo, music on"
- "Hey Cardo, music off"
- "Hey Cardo, next track""Hey Cardo, previous track"
- "Hey Cardo, share music"



- "Hev Cardo, radio on"
- "Hev Cardo, radio off"
- "Hev Cardo, next station"
- "Hev Cardo, previous station"



#### For Bluetooth intercom only

- "Hey Cardo, call intercom"
- "Hev Cardo, end intercom"



- "Hey Siri"
- "OK Google"



- "Hey Cardo, volume up"
- "Hey Cardo, volume down"
- "Hey Cardo, mute audio"
- "Hey Cardo, unmute audio"
- "Hey Cardo, mute microphone"
- "Hey Cardo, unmute microphone"



Ignore



"Hey Cardo, battery status"



# STAY IN TOUCH



Cardo Support

Follow Cardo