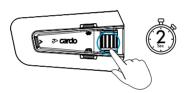

|     |
| 13  |
| 13  |
| 14  |
| 15  |
| 16  |
| 17  |
| 18  |
|     |

18

19

Reboot / Factory Reset ....

Voice Commands - Always On!







#### **Getting Started**





- (5) Auto On / Off
  - Auto ON once unit detects movement.
  - Auto OFF after a few seconds of no movement.
  - Recommended: manual turn off for storing or shipping.

## Phone Pairing





## Cardo Connect App



Download





Register and Activate





Choose Language



Update Software



#### General







Mute / Unmute Microphone



( Voice Assistant





Google Assistant





## Set Presets











#### Radio





Previous Preset



>>>> Start Scan



Stop Scan



#### Music









Next







#### Switch Source





#### Phone Call











End Call







#### DMC Intercom







Mute / Unmute Group





Share Call



## Switch Source



DMC to Bluetooth®



Bluetooth® to DMC



## ADVANCED FEATURES | Crash Detection







Cancel Crash Alert







## ADVANCED FEATURES | Phone Call



🚖 Set Speed Dial









Call Speed Dial



## ADVANCED FEATURES | Music Sharing



## ⟨Ĉ̂⟩ Set Sharing Partner











#### Start / Stop Sharing



## ADVANCED FEATURES | DMC Intercom



#### Set Private Chat Partner











#### Start / Stop Private Chat







#### Add Bluetooth passenger











#### Start/Stop Passenger Intercom





## ADVANCED FEATURES | GPS Pairing





Step 2



Step 3



## ADVANCED FEATURES | Bike Pairing





## (2) Step 2



## **3** Step 3



## ADVANCED FEATURES | Universal Bluetooth intercom



#### Bluetooth Intercom Pairing









Start / Stop Intercom