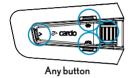

#### **Getting Started**

- (5) Auto On / Off
  - Auto ON once unit detects movement.
  - Auto OFF after a few seconds of no movement.
  - Recommended: manual turn off for storing or shipping.