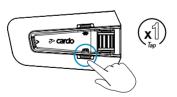

#### **Getting Started**

- (5) Auto On / Off
  - Auto ON once unit detects movement.
  - Auto OFF after a few seconds of no movement.
  - Recommended: manual turn off for storing or shipping.