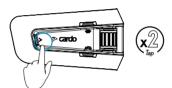

#### **Getting Started**

- (5) Auto On / Off
  - Auto ON once unit detects movement.
  - Auto OFF after a few seconds of no movement.
  - Recommended: manual turn off for storing or shipping.