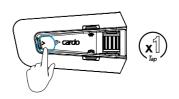

#### **Getting Started**

- (5) Auto On / Off
  - Auto ON once unit detects movement.
  - Auto OFF after a few seconds of no movement.
  - Recommended: manual turn off for storing or shipping.