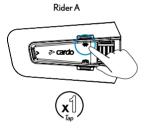

up





Share Call



## Switch Source



DMC to Bluetooth®



Bluetooth® to DMC



## ADVANCED FEATURES | Crash Detection







Cancel Crash Alert







## ADVANCED FEATURES | Phone Call



🚖 Set Speed Dial









Call Speed Dial



## ADVANCED FEATURES | Music Sharing



## ⟨Ĉ̂⟩ Set Sharing Partner











#### Start / Stop Sharing



## ADVANCED FEATURES | DMC Intercom



#### Set Private Chat Partner











#### Start / Stop Private Chat







#### Add Bluetooth passenger











#### Start/Stop Passenger Intercom





## ADVANCED FEATURES | GPS Pairing





Step 2



Step 3



## ADVANCED FEATURES | Bike Pairing





## (2) Step 2



## **3** Step 3



## ADVANCED FEATURES | Universal Bluetooth intercom



#### Bluetooth Intercom Pairing









Start / Stop Intercom





## ADVANCED FEATURES | Reboot



## ADVANCED FEATURES | Factory Reset





- Answer
- Ignore
- "Hey Cardo, end call"
- "Hey Cardo, speed dial"
- "Hey Cardo, redial number"



- "Hey Cardo, music on"
- "Hey Cardo, music off"
- "Hey Cardo, next track""Hey Cardo, previous track"
- "Hey Cardo, share music"



- "Hev Cardo, radio on"
- "Hev Cardo, radio off"
- "Hev Cardo, next station"
- "Hev Cardo, previous station"



#### For Bluetooth intercom only

- "Hey Cardo, call intercom"
- "Hev Cardo, end intercom"



- "Hey Siri"
- "OK Google"



- "Hey Cardo, volume up"
- "Hey Cardo, volume down"
- "Hey Cardo, mute audio"
- "Hey Cardo, unmute audio"
- "Hey Cardo, mute microphone"
- "Hey Cardo, unmute microphone"



Ignore



"Hey Cardo, battery status"



# STAY IN TOUCH



Cardo Support

Follo