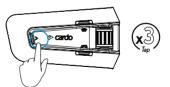

#### **Getting Started**

- (5) Auto On / Off
  - Auto ON once unit detects movement.
  - Auto OFF after a few seconds of no movement.
  - Recommended: manual turn off for storing or shipping.