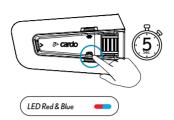

## ADVANCED FEATURES | Factory Reset

- Answer
- Ignore
- "Hey Cardo, end call"
- "Hey Cardo, speed dial"
- "Hey Cardo, redial number"

- "Hey Cardo, music on"
- "Hey Cardo, music off"
- "Hey Cardo, next track""Hey Cardo, previous track"
- "Hey Cardo, share music"