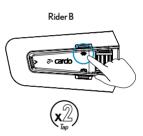

Share Call



## Switch Source



DMC to Bluetooth®



Bluetooth® to DMC



## ADVANCED FEATURES | Crash Detection







Cancel Crash Alert







## ADVANCED FEATURES | Phone Call



🚖 Set Speed Dial









Call Speed Dial



## ADVANCED FEATURES | Music Sharing



## ⟨Ĉ̂⟩ Set Sharing Partner











#### Start / Stop Sharing



## ADVANCED FEATURES | DMC Intercom



#### Set Private Chat Partner











#### Start / Stop Private Chat







#### Add Bluetooth passenger











#### Start/Stop Passenger Intercom





## ADVANCED FEATURES | GPS Pairing





Step 2



Step 3



## ADVANCED FEATURES | Bike Pairing





## (2) Step 2



## **3** Step 3



## ADVANCED FEATURES | Universal Bluetooth intercom



#### Bluetooth Intercom Pairing









Start / Stop Intercom





## ADVANCED FEATURES | Reboot



## ADVANCED FEATURES | Factory Reset





- Answer
- Ignore
- "Hey Cardo, end call"
- "Hey Cardo, speed dial"
- "Hey Cardo, redial number"



- "Hey Cardo, music on"
- "Hey Cardo, music off"
- "Hey Cardo, next track""Hey Cardo, previous track"
- "Hey Cardo, share music"



- "Hev Cardo, radio on"
- "Hev Cardo, radio off"
- "Hev Cardo, next station"
- "Hev Cardo, previous station"



#### For Bluetooth intercom only

- "Hey Cardo, call intercom"
- "Hev Cardo, end intercom"



- "Hey Siri"
- "OK Google"



- "Hey Cardo, volume up"
- "Hey Cardo, volume down"
- "Hey Cardo, mute audio"
- "Hey Cardo, unmute audio"
- "Hey Cardo, mute microphone"
- "Hey Cardo, unmute microphone"



Ignore



"Hey Cardo, battery status"



# STAY IN TOUCH



Cardo Support

Follow