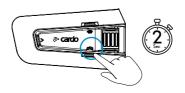

#### **Getting Started**

- (5) Auto On / Off
  - Auto ON once unit detects movement.
  - Auto OFF after a few seconds of no movement.
  - Recommended: manual turn off for storing or shipping.