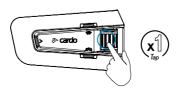

#### **Getting Started**

- (5) Auto On / Off
  - Auto ON once unit detects movement.
  - Auto OFF after a few seconds of no movement.
  - Recommended: manual turn off for storing or shipping.