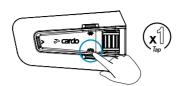

#### **Getting Started**

- (5) Auto On / Off
  - Auto ON once unit detects movement.
  - Auto OFF after a few seconds of no movement.
  - Recommended: manual turn off for storing or shipping.