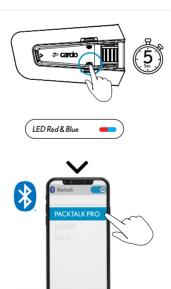

## Phone Pairing

## Cardo Connect App

Download

Register and Activate

Choose Language

Update Software