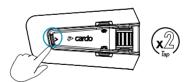

#### **Getting Started**

- (5) Auto On / Off
  - Auto ON once unit detects movement.
  - Auto OFF after a few seconds of no movement.
  - Recommended: manual turn off for storing or shipping.