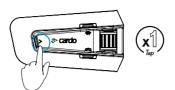

#### **Getting Started**

- (5) Auto On / Off
  - Auto ON once unit detects movement.
  - Auto OFF after a few seconds of no movement.
  - Recommended: manual turn off for storing or shipping.