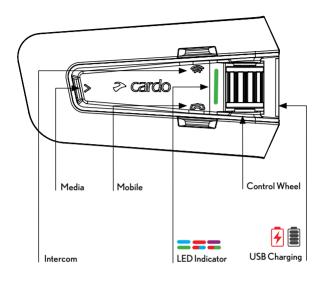

#### **Getting Started**

- (5) Auto On / Off
  - Auto ON once unit detects movement.
  - Auto OFF after a few seconds of no movement.
  - Recommended: manual turn off for storing or shipping.