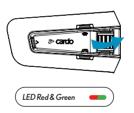

### Music









Next







#### Switch Source





#### Phone Call











End Call







#### DMC Intercom







Mute / Unmute Group





Share Call



## Switch Source



DMC to Bluetooth®



Bluetooth® to DMC



## ADVANCED FEATURES | Crash Detection







Cancel Crash Alert







## ADVANCED FEATURES | Phone Call



🚖 Set Speed Dial









Call Speed Dial



## ADVANCED FEATURES | Music Sharing



## ⟨Ĉ̂⟩ Set Sharing Partner











#### Start / Stop Sharing



## ADVANCED FEATURES | DMC Intercom



#### Set Private Chat Partner











#### Start / Stop Private Chat







#### Add Bluetooth passenger











#### Start/Stop Passenger Intercom





## ADVANCED FEATURES | GPS Pairing





Step 2



Step 3



## ADVANCED FEATURES | Bike Pairing





## (2) Step 2



## **3** Step 3



## ADVANCED FEATURES | Universal Bluetooth intercom



#### Bluetooth Intercom Pairing









Start / Stop Intercom





## ADVANCED FEATURES | Reboot



## ADVANCED FEATURES | Factory Reset





- Answer
- Ignore
- "Hey Cardo, end call"
- "Hey Cardo, speed dial"
- "Hey Cardo, redial number"



- "Hey Cardo, music on"
- "Hey Cardo, music off"
- "Hey Cardo, next track""Hey Cardo, previous track"
- "Hey Cardo, share music"



- "Hev Cardo, radio on"
- "Hev Cardo, radio off"
- "Hev Cardo, next station"
- "Hev Cardo, previous station"



#### For Bluetooth intercom only

- "Hey Cardo, call intercom"
- "Hev Cardo, end intercom"



- "Hey Siri"
- "OK Google"



- "Hey Cardo, volume up"
- "Hey Cardo, volume down"
- "Hey Cardo, mute audio"
- "Hey Cardo, unmute audio"
- "Hey