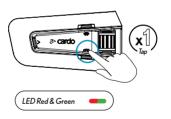

## ADVANCED FEATURES | Factory Reset

- Answer
- Ignore
- "Hey Cardo, end call"
- "Hey Cardo, speed dial"
- "Hey Cardo, redial number"

- "Hey Cardo, music on"
- "Hey Cardo, music off"
- "Hey Cardo, next track""Hey Cardo, previous track"
- "Hey Cardo, share music"