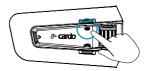

#### **Getting Started**

- (5) Auto On / Off
  - Auto ON once unit detects movement.
  - Auto OFF after a few seconds of no movement.
  - Recommended: manual turn off for storing or shipping.