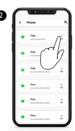

nce unit detects movement.
  - Auto OFF after a few seconds of no movement.
  - Recommended: manual turn off for storing or shipping.

## Phone Pairing





## Cardo Connect App



Download





Register and Activate





Choose Language



Update Software



#### General







Mute / Unmute Microphone



( Voice Assistant





Google Assistant





## Set Presets











#### Radio





Previous Preset



>>>> Start Scan



Stop Scan



#### Music









Next







#### Switch Source





#### Phone Call











End Call







#### DMC Intercom







Mute / Unmute Group





Share Call



## Switch Source



DMC to Bluetooth®



Bluetooth® to DMC



## ADVANCED FEATURES | Crash Detection







Cancel Crash Alert







## ADVANCED FEATURES | Phone Call



🚖 Set Speed Dial









Call Speed Dial



## ADVANCED FEATURES | Music Sharing



## ⟨Ĉ̂⟩ Set Sharing Partner











#### Start / Stop Sharing



## ADVANCED FEATURES | DMC Intercom



#### Set Private Chat Partner











#### Start / Stop Private Chat







#### Add Bluetooth passenger











#### Start/Stop Passenger Intercom





## ADVANCED FEATURES | GPS Pairing





Step 2



Step 3



## ADVANCED FEATURES | Bike Pairing





## (2) Step 2



## **3** Step 3



## ADVANCED FEATURES | Universal Bluetooth intercom



#### Bluetooth Intercom Pairing









Start / Stop Intercom





## ADVANCED FEATURES | Reboot



## ADVANCED FEATURES | Factory Reset





- Answer
- Ignore
- "Hey Cardo, end call"
- "Hey Cardo, speed dial"
- "Hey Cardo, redial number"



- "Hey Cardo, music on"
- "Hey Car