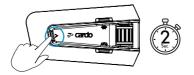

#### **Getting Started**

- (5) Auto On / Off
  - Auto ON once unit detects movement.
  - Auto OFF after a few seconds of no movement.
  - Recommended: manual turn off for storing or shipping.